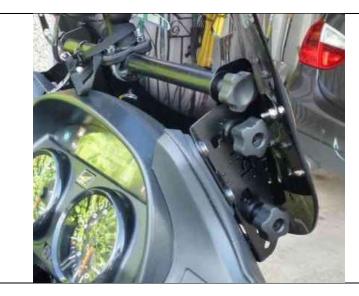

## **Palmer Products**

www.palmerproducts.co.uk

The Varadero/CBF Screen Adapter Kit comes pre-assembled so after the bike's screen is removed, the bracketry can be simply bolted to the existing hole positions in the fairing using the new fasteners provided (note, these have plastic finishing washers).

A set of 8 black washers is also provided to fit underneath the brackets to prevent damage to any paintwork (if your model has a painted fairing).

Fitment of the screen is the same as before, but the back of the new fasteners will need to be secured with the locknuts provided.

Take care not to overtighten any of the fasteners as this is not necessary.

Do not attempt to adjust whilst riding and take care when trying different screen positions to become accustomed to the bike's new characteristics.